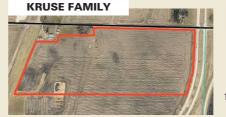

## WEBCAST AUCTIONS

95.53 Acres in two tracts of East Holman Township, Osceola County, Iowa Farmland

Friday, October 29, 2021

**9:00 AM START** Legion Building • 821 Third Avenue, Sibley, IA

LOCATION: The property is located on either side of "old 60", now known as Northwest Boulevard, 1  $\frac{1}{2}$  miles northeast of Sibley, lowa. Both are near the Highway 9 and Old 60 intersection. Auction signs posted at the property