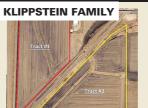

## WEBCAST AUCTIONS

95.53 Acres in two tracts of East Holman Township, Osceola County, Iowa Farmland

Friday, October 29, 2021

**9:00 AM START** Legion Building • 821 Third Avenue, Sibley, IA

LOCATION: The property is located on either side of "old 60", now known as Northwest Boulevard, 1  $\frac{1}{2}$  miles northeast of Sibley, lowa. Both are near the Highway 9 and Old 60 intersection. Auction signs posted at the property